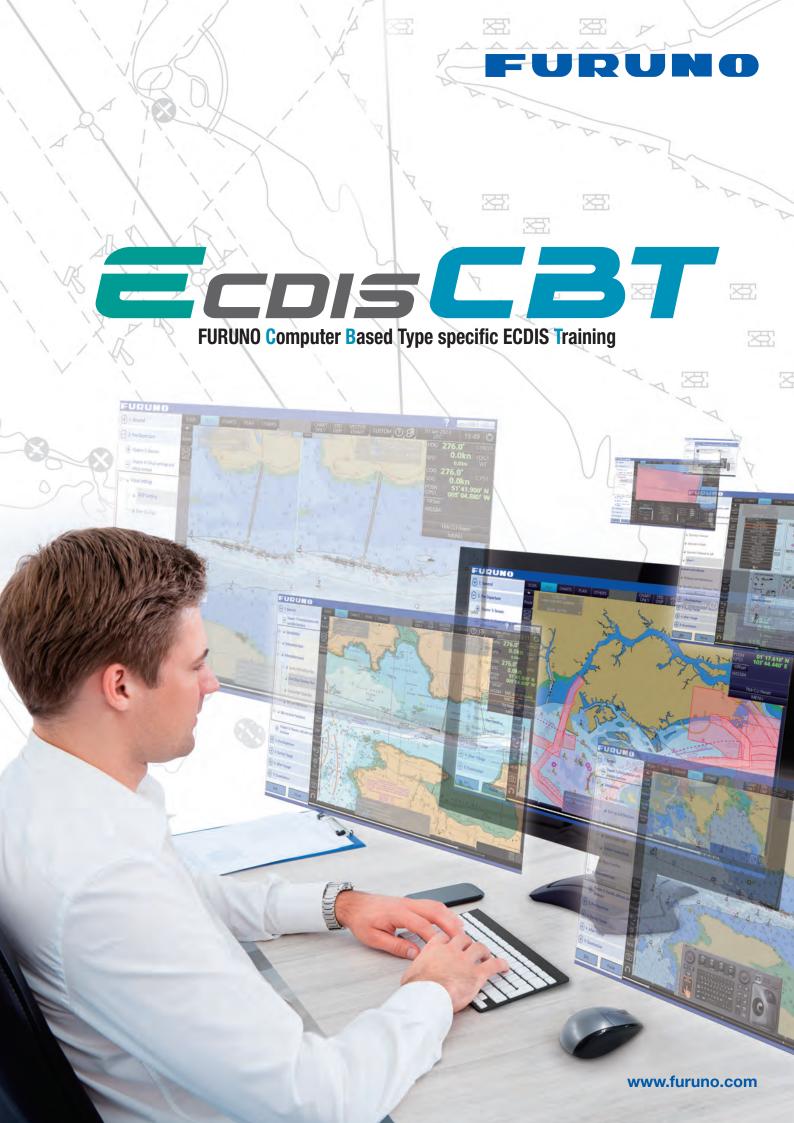

## **FURUNO Computer Based Type specific ECDIS Training**

The FURUNO ECDIS CBT (Computer Based Training) is a training solution where trainees are able to take FURUNO Type specific ECDIS training on their own PCs. Since ECDIS CBT does not require constant internet access, the trainees can study ECDIS CBT when and wherever they may choose.

This CBT program is intended for those who have already completed generic ECDIS training in accordance with IMO Model Course 1.27.

Trainees learn all basic functions and operation, based on the actual FURUNO ECDIS software. Learning is conducted on a step-by-step basis.