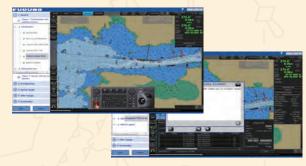

## **FURUNO Computer Based Type specific ECDIS Training**

The FURUNO ECDIS CBT (Computer Based Training) is a training solution where trainees are able to take FURUNO Type specific ECDIS training on their own PCs. Since ECDIS CBT does not require constant internet access, the trainees can study ECDIS CBT when and wherever they may choose.

This CBT program is intended for those who have already completed generic ECDIS training in accordance with IMO Model Course 1.27.

Trainees learn all basic functions and operation, based on the actual FURUNO ECDIS software. Learning is conducted on a step-by-step basis.

## The supported ECDIS models: FMD-3100, FMD-3200/3300